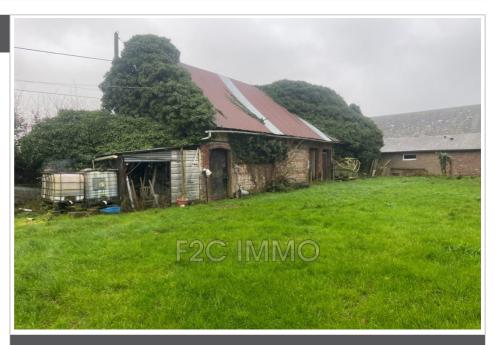

## Terrain à bâtir 206 Angerville-la-Martel

Building plot of approximately 850 m2 with an outbuilding such as an agricultural building. This flat plot is connected to electricity and water, but requires the installation of a septic tank. This property, located on the Fécamp / Cany Barville axis, is free of any builders. This property is offered to you by F2C immo at the price of €66,000 including agency fees. The fees are the responsibility of the seller. For any request for information or viewing, please contact Franck CARON at 06 5 65 84 72. The risks to which this property is exposed are available on the Géorisques website: www.georisques.gouv.fr