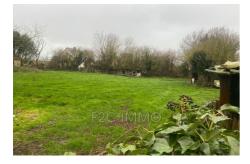

## 66 000 €

Buying terrain à bâtir Surface : 850 m² Field appearance : Plat

View : Jardin Amenities : calm, Borné

## Terrain à bâtir 206 Angerville-la-Martel

Building plot of approximately 850 m2 with an outbuilding such as an agricultural building. This flat plot is connected to electricity and water, but requires the installation of a septic tank. This property, located on the Fécamp / Cany Barville axis, is free of any builders. This property is offered to you by F2C immo at the price of €66,000 including agency fees. The fees are the responsibility of the seller. For any request for information or viewing, please contact Franck CARON at 06 5 65 84 72. The risks to which this property is exposed are available on the Géorisques website: www.georisques.gouv.fr