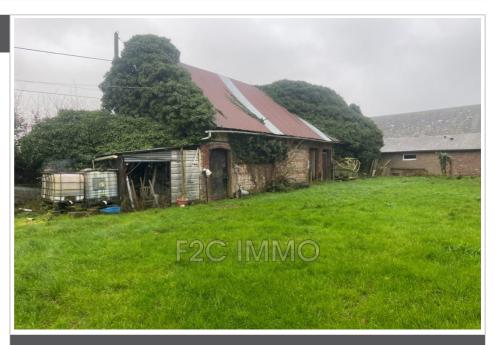

## Land 206 Angerville-la-Martel

Building plot of approximately 850 m2 with an outbuilding such as an agricultural building. This flat plot is connected to electricity and water, but requires the installation of a septic tank. This property, located on the Fécamp / Cany Barville axis, is free of any builders. This property is offered to you by F2C immo at the price of €66,000 including agency fees. The fees are the responsibility of the seller. For any request for information or viewing, please contact Franck CARON at 06 5 65 84 72. The risks to which this property is exposed are available on the Géorisques website: www.georisques.gouv.fr