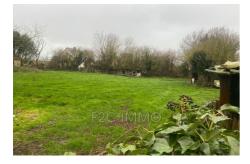

## 66 000 €

Buying land Surface : 850 m² Field appearance : Plat

View : Jardin Amenities : calm, Borné

## Land 206 Angerville-la-Martel

Building plot of approximately 850 m2 with an outbuilding such as an agricultural building. This flat plot is connected to electricity and water, but requires the installation of a septic tank. This property, located on the Fécamp / Cany Barville axis, is free of any builders. This property is offered to you by F2C immo at the price of €66,000 including agency fees. The fees are the responsibility of the seller. For any request for information or viewing, please contact Franck CARON at 06 5 65 84 72. The risks to which this property is exposed are available on the Géorisques website: www.georisques.gouv.fr