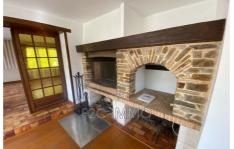

Couverture: Tuiles

Amenities:

Cheminée, Bedroom on ground floor, double glazing, Buanderie, Portail

automatique, calm

230 000 € feesincluded

4,55% VAT of fees paid by the buyer (220 000 € without fees), no current procedure, information on the risks to which this property is exposed is available on georisques.gouv.fr,

## House 211 Fécamp

Detached 5-room house with a full basement and an outbuilding on a 20,000 m² plot of land. This 1960s building is located on the outskirts of Fécamp and offers a house comprising a living room, a dining room, a kitchen to be fitted out, a bathroom, and a bedroom on the ground floor. On the first floor, you have two bedrooms, a bathroom to be fitted out, and three small attics. The house rests on a full basement with a garage with an automatic door, a laundry room, a wine cellar, and a workshop. Outside, there is a 50 m² outbuilding. This property requires renovations, including insulation, the kitchen, and the bathroom. The interior could use some updating. The roof is made of interlocking tiles, the heating is powered by an oil-fired boiler, and the double-glazed windows were replaced about ten years ago. The sanitation system is connected to a septic tank. The property tax is €2,461. The house has a recent automatic gate.