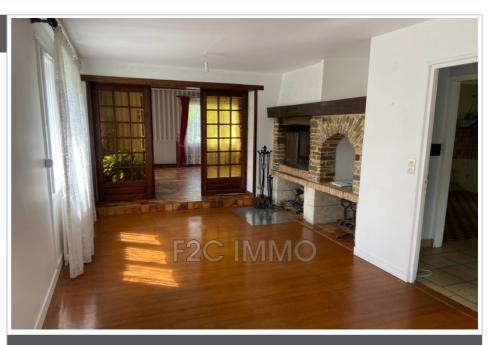

## House 211 Fécamp

Detached 5-room house with a full basement and an outbuilding on a 20,000 m² plot of land. This 1960s building is located on the outskirts of Fécamp and offers a house comprising a living room, a dining room, a kitchen to be fitted out, a bathroom, and a bedroom on the ground floor. On the first floor, you have two bedrooms, a bathroom to be fitted out, and three small attics. The house rests on a full basement with a garage with an automatic door, a laundry room, a wine cellar, and a workshop. Outside, there is a 50 m² outbuilding. This property requires renovations, including insulation, the kitchen, and the bathroom. The interior could use some updating. The roof is made of interlocking tiles, the heating is powered by an oil-fired boiler, and the double-glazed windows were replaced about ten years ago. The sanitation system is connected to a septic tank. The property tax is €2,461. The house has a recent automatic gate.