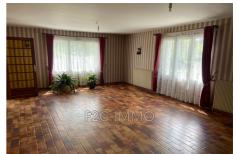

## House 211 Fécamp

Detached 5-room house with a full basement and an outbuilding on a 20,000 m² plot of land. This 1960s building is located on the outskirts of Fécamp and offers a house comprising a living room, a dining room, a kitchen to be fitted out, a bathroom, and a bedroom on the ground floor. On the first floor, you have two bedrooms, a bathroom to be fitted out, and three small attics. The house rests on a full basement with a garage with an automatic door, a laundry room, a wine cellar, and a workshop. Outside, there is a 50 m² outbuilding. This property requires renovations, including insulation, the kitchen, and the bathroom. The interior could use some updating. The roof is made of interlocking tiles, the heating is powered by an oil-fired boiler, and the double-glazed windows were replaced about ten years ago. The sanitation system is connected to a septic tank. The property tax is €2,461. The house has a recent automatic gate.