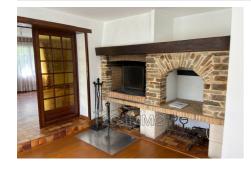

Couverture: Tuiles

Amenities:

Cheminée, Bedroom on ground floor, double glazing, Buanderie, Portail

automatique, calm

230 000 € feesincluded

4,55% VAT of fees paid by the buyer (220 000 € without fees), no current procedure, information on the risks to which this property is exposed is available on georisques.gouv.fr,

## House 211 Fécamp

Detached 5-room house with a full basement and an outbuilding on a 20,000 m² plot of land. This 1960s building is located on the outskirts of Fécamp and offers a house comprising a living room, a dining room, a kitchen to be fitted out, a bathroom, and a bedroom on the ground floor. On the first floor, you have two bedrooms, a bathroom to be fitted out, and three small attics. The house rests on a full basement with a garage with an automatic door, a laundry room, a wine cellar, and a workshop. Outside, there is a 50 m² outbuilding. This property requires renovations, including insulation, the kitchen, and the bathroom. The interior could use some updating. The roof is made of interlocking tiles, the heating is powered by an oil-fired boiler, and the double-glazed windows were replaced about ten years ago. The sanitation system is connected to a septic tank. The property tax is €2,461. The house has a recent automatic gate.